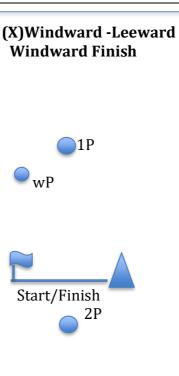

## Courses\* Note w may not always be laid. If not laid go directly from 1-2 or 1-finish as appropriate

| (T) Triangular Couse          | (X) Windward-Leeward Course with<br>Windward Finish | (W) Windward-Leeward<br>Course with Leeward Finish |  |  |  |
|-------------------------------|-----------------------------------------------------|----------------------------------------------------|--|--|--|
| T1 Start-123-Finish           | X1 Start-1-w-2- Finish                              | W1 Start-1-w-Finish                                |  |  |  |
| T2 Start-123-13-Finish        | X2 Start-1-w-2-1-w-2-Finish                         | W2 Start-1-w-2-1-w-Finish                          |  |  |  |
| T3 Start-123-13-123-Finish    | X3 Start-1-w-2-1-w-2-1-w-2-Finish                   | W3 Start-1-w-2-1-w-2-1-w-Finish                    |  |  |  |
| T4 Start-123-13-123-13-Finish | X4 Start-1-w-2-1-w-2-1-w-2-Finish                   | W4 Start-1-w-2-1-w-2-1-w-2-1-w-                    |  |  |  |
|                               |                                                     | Finish                                             |  |  |  |
| T5 Start-123-13-123-13-123-   | X5 Start-1-w-2-1-w-2-1-w-2-1-w-                     | W5 Start-1-w-2-1-w-2-1-w-2-1-w-                    |  |  |  |
| Finish                        | 2-Finish                                            | 2-1-w-Finish                                       |  |  |  |