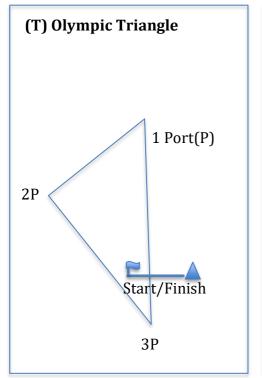

## Courses\* Note w may not always be laid. If not laid go directly from 1-2 or 1-finish as appropriate

| (T) Triangular Couse          | (X) Windward-Leeward Course with<br>Windward Finish | (W) Windward-Leeward<br>Course with Leeward Finish |  |  |  |
|-------------------------------|-----------------------------------------------------|----------------------------------------------------|--|--|--|
| T1 Start-123-Finish           | X1 Start-1-w-2- Finish                              | W1 Start-1-w-Finish                                |  |  |  |
| T2 Start-123-13-Finish        | X2 Start-1-w-2-1-w-2-Finish                         | W2 Start-1-w-2-1-w-Finish                          |  |  |  |
| T3 Start-123-13-123-Finish    | X3 Start-1-w-2-1-w-2-1-w-2-Finish                   | W3 Start-1-w-2-1-w-2-1-w-Finish                    |  |  |  |
| T4 Start-123-13-123-13-Finish | X4 Start-1-w-2-1-w-2-1-w-2-Finish                   | W4 Start-1-w-2-1-w-2-1-w-2-1-w-                    |  |  |  |
|                               |                                                     | Finish                                             |  |  |  |
| T5 Start-123-13-123-13-123-   | X5 Start-1-w-2-1-w-2-1-w-2-1-w-                     | W5 Start-1-w-2-1-w-2-1-w-2-1-w-                    |  |  |  |
| Finish                        | 2-Finish                                            | 2-1-w-Finish                                       |  |  |  |