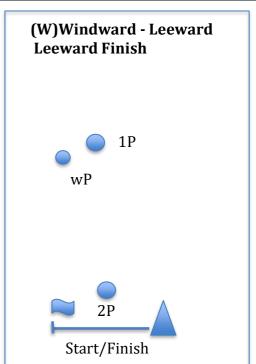

## Courses\* Note w may not always be laid. If not laid go directly from 1-2 or 1-finish as appropriate

| (T) Triangular Couse          | (X) Windward-Leeward Course with<br>Windward Finish | (W) Windward-Leeward<br>Course with Leeward Finish |  |  |  |
|-------------------------------|-----------------------------------------------------|----------------------------------------------------|--|--|--|
| T1 Start-123-Finish           | X1 Start-1-w-2- Finish                              | W1 Start-1-w-Finish                                |  |  |  |
| T2 Start-123-13-Finish        | X2 Start-1-w-2-1-w-2-Finish                         | W2 Start-1-w-2-1-w-Finish                          |  |  |  |
| T3 Start-123-13-123-Finish    | X3 Start-1-w-2-1-w-2-1-w-2-Finish                   | W3 Start-1-w-2-1-w-2-1-w-Finish                    |  |  |  |
| T4 Start-123-13-123-13-Finish | X4 Start-1-w-2-1-w-2-1-w-2-Finish                   | W4 Start-1-w-2-1-w-2-1-w-2-1-w-                    |  |  |  |
|                               |                                                     | Finish                                             |  |  |  |
| T5 Start-123-13-123-13-123-   | X5 Start-1-w-2-1-w-2-1-w-2-1-w-                     | W5 Start-1-w-2-1-w-2-1-w-2-1-w-                    |  |  |  |
| Finish                        | 2-Finish                                            | 2-1-w-Finish                                       |  |  |  |