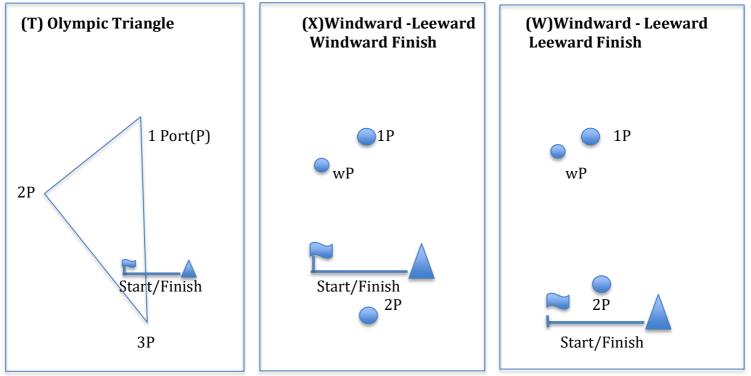

## Courses\* Note w may not always be laid. If not laid go directly from 1-2 or 1-finish as appropriate

| (T) Triangular Couse          | (X) Windward-Leeward Course with<br>Windward Finish | (W) Windward-Leeward<br>Course with Leeward Finish |
|-------------------------------|-----------------------------------------------------|----------------------------------------------------|
| T1 Start-123-Finish           | X1 Start-1-w-2- Finish                              | W1 Start-1-w-Finish                                |
| T2 Start-123-13-Finish        | X2 Start-1-w-2-1-w-2-Finish                         | W2 Start-1-w-2-1-w-Finish                          |
| T3 Start-123-13-123-Finish    | X3 Start-1-w-2-1-w-2-1-w-2-Finish                   | W3 Start-1-w-2-1-w-2-1-w-Finish                    |
| T4 Start-123-13-123-13-Finish | X4 Start-1-w-2-1-w-2-1-w-2-Finish                   | W4 Start-1-w-2-1-w-2-1-w-2-1-w-                    |
|                               |                                                     | Finish                                             |
| T5 Start-123-13-123-13-123-   | X5 Start-1-w-2-1-w-2-1-w-2-1-w-                     | W5 Start-1-w-2-1-w-2-1-w-2-1-w-                    |
| Finish                        | 2-Finish                                            | 2-1-w-Finish                                       |