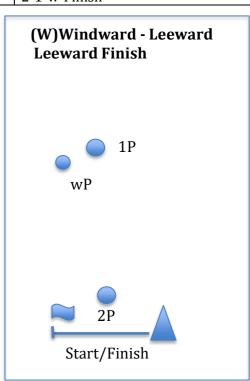

Courses\* Note w may not always be laid. If not laid go directly from 1-2

or 1-finish as appropriate

| (T) Triangular Couse          | (X) Windward-Leeward Course with Windward Finish | (W) Windward-Leeward<br>Course with Leeward Finish |
|-------------------------------|--------------------------------------------------|----------------------------------------------------|
| T1 Start-123-Finish           | X1 Start-1-w-2- Finish                           | W1 Start-1-w-Finish                                |
| T2 Start-123-13-Finish        | X2 Start-1-w-2-1-w-2-Finish                      | W2 Start-1-w-2-1-w-Finish                          |
| T3 Start-123-13-123-Finish    | X3 Start-1-w-2-1-w-2-Finish                      | W3 Start-1-w-2-1-w-2-1-w-Finish                    |
| T4 Start-123-13-123-13-Finish | X4 Start-1-w-2-1-w-2-1-w-2-Finish                | W4 Start-1-w-2-1-w-2-1-w-                          |
|                               |                                                  | Finish                                             |
| T5 Start-123-13-123-13-123-   | X5 Start-1-w-2-1-w-2-1-w-2-1-w-                  | W5 Start-1-w-2-1-w-2-1-w-                          |
| Finish                        | 2-Finish                                         | 2-1-w-Finish                                       |