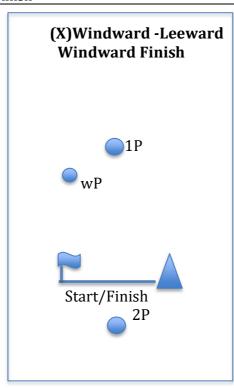

Courses\* Note w may not always be laid. If not laid go directly from 1-2

or 1-finish as appropriate

| (T) Triangular Couse          | (X) Windward-Leeward Course with Windward Finish | (W) Windward-Leeward<br>Course with Leeward Finish |
|-------------------------------|--------------------------------------------------|----------------------------------------------------|
| T1 Start-123-Finish           | X1 Start-1-w-2- Finish                           | W1 Start-1-w-Finish                                |
| T2 Start-123-13-Finish        | X2 Start-1-w-2-1-w-2-Finish                      | W2 Start-1-w-2-1-w-Finish                          |
| T3 Start-123-13-123-Finish    | X3 Start-1-w-2-1-w-2-Finish                      | W3 Start-1-w-2-1-w-2-1-w-Finish                    |
| T4 Start-123-13-123-13-Finish | X4 Start-1-w-2-1-w-2-1-w-2-Finish                | W4 Start-1-w-2-1-w-2-1-w-                          |
|                               |                                                  | Finish                                             |
| T5 Start-123-13-123-13-123-   | X5 Start-1-w-2-1-w-2-1-w-2-1-w-                  | W5 Start-1-w-2-1-w-2-1-w-                          |
| Finish                        | 2-Finish                                         | 2-1-w-Finish                                       |