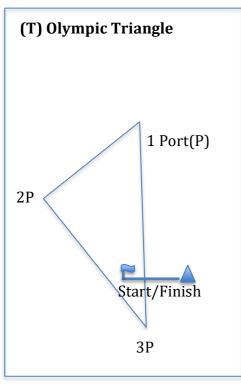

Courses\* Note w may not always be laid. If not laid go directly from 1-2

or 1-finish as appropriate

| (T) Triangular Couse          | (X) Windward-Leeward Course with Windward Finish | (W) Windward-Leeward<br>Course with Leeward Finish |
|-------------------------------|--------------------------------------------------|----------------------------------------------------|
| T1 Start-123-Finish           | X1 Start-1-w-2- Finish                           | W1 Start-1-w-Finish                                |
| T2 Start-123-13-Finish        | X2 Start-1-w-2-1-w-2-Finish                      | W2 Start-1-w-2-1-w-Finish                          |
| T3 Start-123-13-123-Finish    | X3 Start-1-w-2-1-w-2-Finish                      | W3 Start-1-w-2-1-w-2-1-w-Finish                    |
| T4 Start-123-13-123-13-Finish | X4 Start-1-w-2-1-w-2-1-w-2-Finish                | W4 Start-1-w-2-1-w-2-1-w-                          |
|                               |                                                  | Finish                                             |
| T5 Start-123-13-123-13-123-   | X5 Start-1-w-2-1-w-2-1-w-2-1-w-                  | W5 Start-1-w-2-1-w-2-1-w-                          |
| Finish                        | 2-Finish                                         | 2-1-w-Finish                                       |